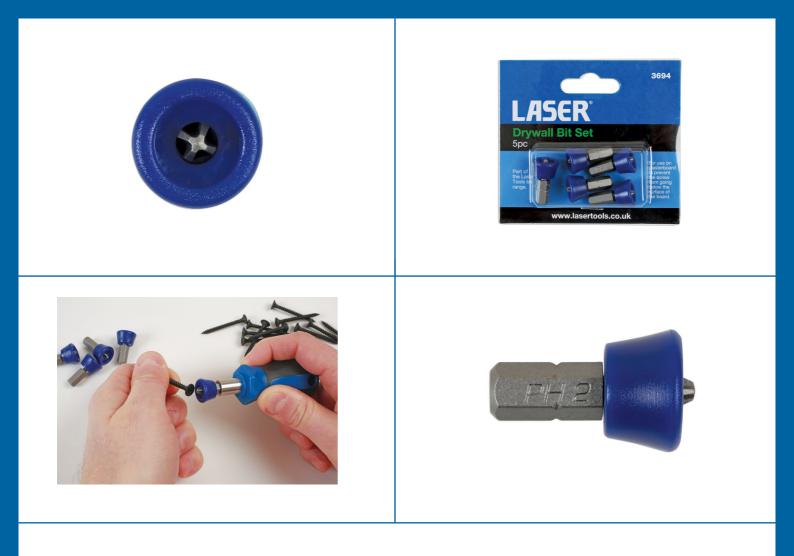

## LASER®

For use when installing plasterboard, or drywall, each of these Ph2 screwdriver bits has a rotating plastic guard with bevelled edges to ensure the screws are set to the correct depth and to minimise any marking to the surface.

## **Additional Information**

- For use on plasterboard to prevent the screw going below the surface of the board.
- 5 x Phillips Ph2.
- Manufactured from Silicon Steel.
- •

http://lasertools.co.uk/product/3694