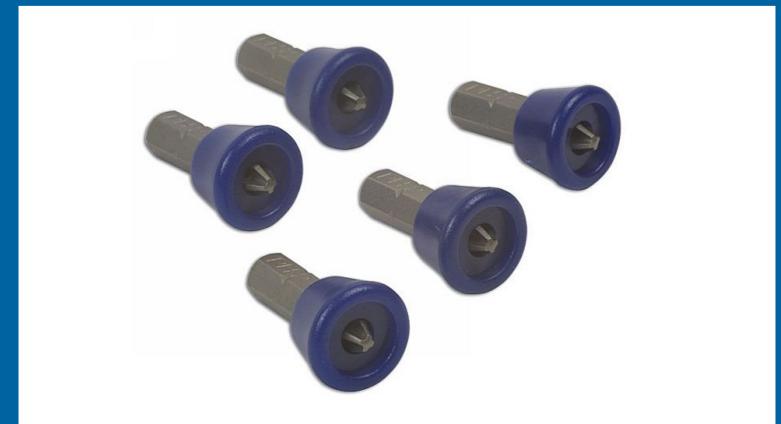

## LASER®

For use when installing plasterboard, or drywall, each of these Ph2 screwdriver bits has a rotating plastic guard with bevelled edges to ensure the screws are set to the correct depth and to minimise any marking to the surface.

## **Additional Information**

- For use on plasterboard to prevent the screw going below the surface of the board.
- 5 x Phillips Ph2.
- Manufactured from Silicon Steel.
- •

http://lasertools.co.uk/product/3694